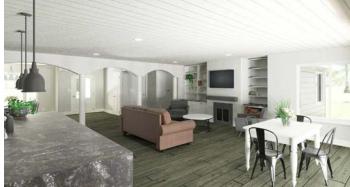

Kennedy 2323 sq. ft.

Kitchen Living Room

800-331-9550

www.hhoa.net

The Kennedy is a large ranch with an optional fourth bedroom or study. The living areas are at the center of the home and are open from the front to the back taking advantage of your great location. The dining room is showcased off the foyer with easy access from the kitchen. The kitchen is 4-sided with an eating bar either off the great room or the nook. The great room has a 9' sliding patio door to the rear and an area for a fireplace and added cabinetry. The bedrooms are placed at the ends of the home with their own baths for added privacy.