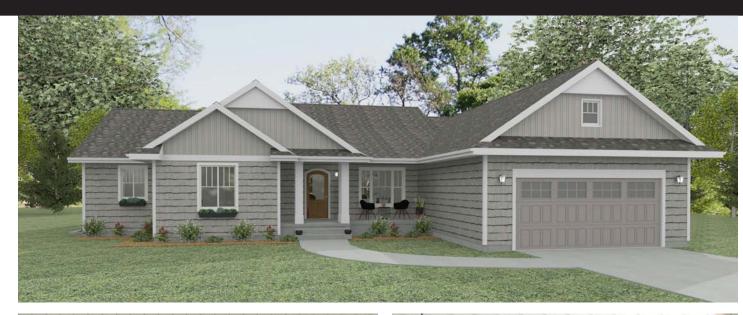

Kennedy 2323 sq. ft.

Kitchen Living Room

800-331-9550

www.hhoa.net

The Kennedy is a large ranch with an optional fourth bedroom or study. The living areas are at the center of the home and are open from the front to the back taking advantage of your great location. The dining room is showcased off the foyer with easy access from the kitchen. The kitchen is 4-sided with an eating bar either off the great room or the nook. The great room has a 9' sliding patio door to the rear and an area for a fireplace and added cabinetry. The bedrooms are placed at the ends of the home with their own baths for added privacy.