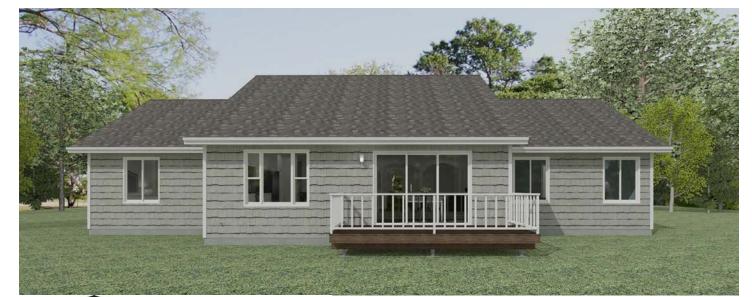

Kennedy 2323 sq. ft.

Kitchen Living Room

800-331-9550

www.hhoa.net

The Kennedy is a large ranch with an optional fourth bedroom or study. The living areas are at the center of the home and are open from the front to the back taking advantage of your great location. The dining room is showcased off the foyer with easy access from the kitchen. The kitchen is 4-sided with an eating bar either off the great room or the nook. The great room has a 9' sliding patio door to the rear and an area for a fireplace and added cabinetry. The bedrooms are placed at the ends of the home with their own baths for added privacy.