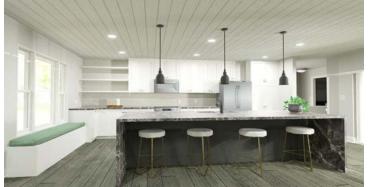

Kennedy 2323 sq. ft.

Kitchen Living Room

800-331-9550

www.hhoa.net

The Kennedy is a large ranch with an optional fourth bedroom or study. The living areas are at the center of the home and are open from the front to the back taking advantage of your great location. The dining room is showcased off the foyer with easy access from the kitchen. The kitchen is 4-sided with an eating bar either off the great room or the nook. The great room has a 9' sliding patio door to the rear and an area for a fireplace and added cabinetry. The bedrooms are placed at the ends of the home with their own baths for added privacy.