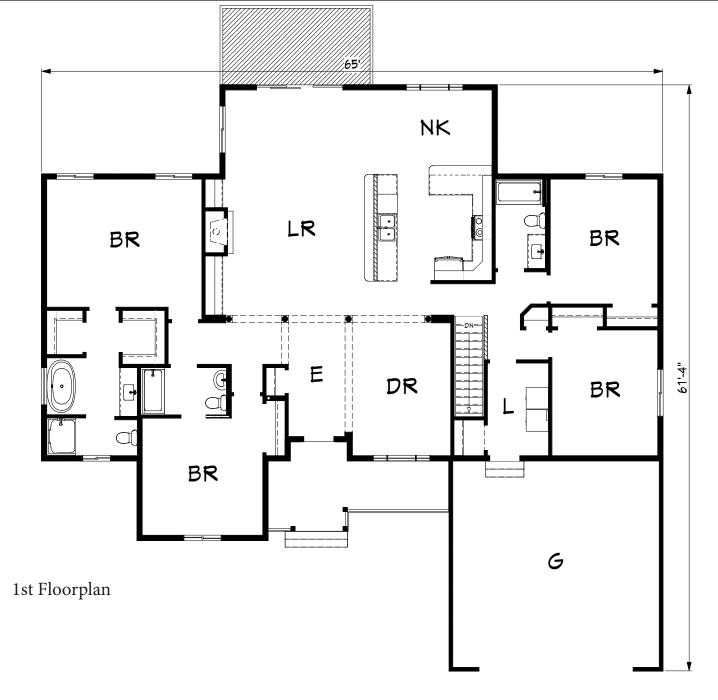

Kennedy 2323 sq. ft.

Kitchen Living Room

800-331-9550

www.hhoa.net

The Kennedy is a large ranch with an optional fourth bedroom or study. The living areas are at the center of the home and are open from the front to the back taking advantage of your great location. The dining room is showcased off the foyer with easy access from the kitchen. The kitchen is 4-sided with an eating bar either off the great room or the nook. The great room has a 9' sliding patio door to the rear and an area for a fireplace and added cabinetry. The bedrooms are placed at the ends of the home with their own baths for added privacy.