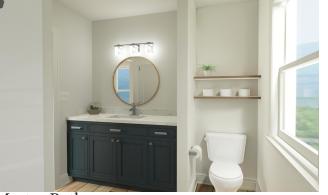

## 1513 sq. ft.

Kitchen

Master Bath

800-331-9550 • www.hhoa.net

1st Floor Plan

The Xavier is one home with two floor plans to choose from. Both plans have the same features, but this plan has the master bedroom separated from the other bedrooms, the B plan keeps the bedrooms together. Both feature the raised covered front porch that can be dressed up with some stone or brick. The front bedrooms feature box-out windows and the L-shaped kitchen has an island and pantry cabinet. Both master baths have a window, large vanity, and linen closet. The Xavier gives you plenty of choices and lets you be creative.