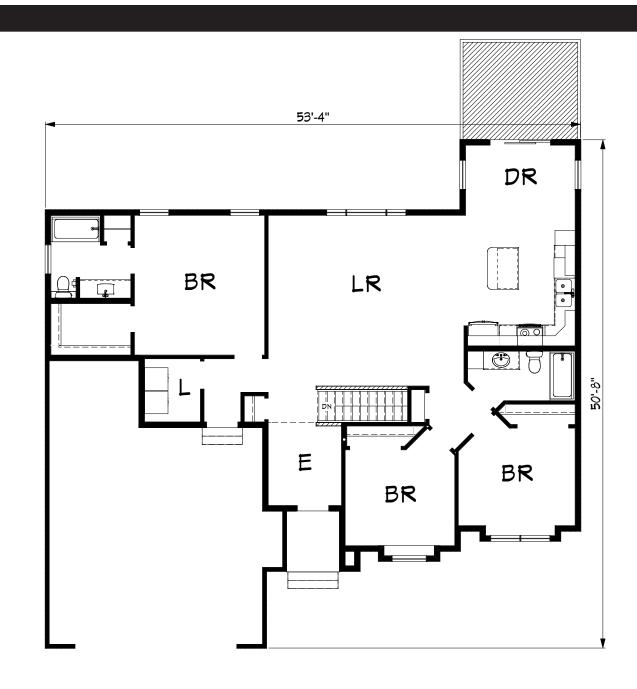

## 1513 sq. ft.

Kitchen

Master Bath

800-331-9550 • www.hhoa.net

1st Floor Plan

The Xavier is one home with two floor plans to choose from. Both plans have the same features, but this plan has the master bedroom separated from the other bedrooms, the B plan keeps the bedrooms together. Both feature the raised covered front porch that can be dressed up with some stone or brick. The front bedrooms feature box-out windows and the L-shaped kitchen has an island and pantry cabinet. Both master baths have a window, large vanity, and linen closet. The Xavier gives you plenty of choices and lets you be creative.