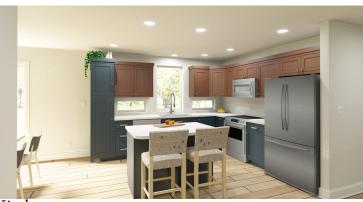

## 1513 sq. ft.

Kitchen

Master Bath

800-331-9550 • www.hhoa.net

1st Floor Plan

The Xavier is one home with two floor plans to choose from. Both plans have the same features, but this plan has the master bedroom separated from the other bedrooms, the B plan keeps the bedrooms together. Both feature the raised covered front porch that can be dressed up with some stone or brick. The front bedrooms feature box-out windows and the L-shaped kitchen has an island and pantry cabinet. Both master baths have a window, large vanity, and linen closet. The Xavier gives you plenty of choices and lets you be creative.