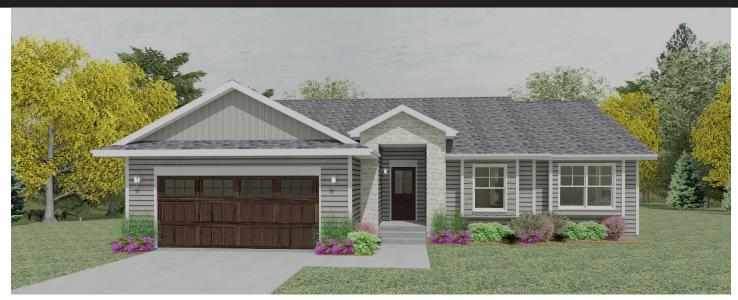

## 1513 sq. ft.

Kitchen

Master Bath

800-331-9550 • www.hhoa.net

1st Floor Plan

The Xavier is one home with two floor plans to choose from. Both plans have the same features, but this plan has the master bedroom separated from the other bedrooms, the B plan keeps the bedrooms together. Both feature the raised covered front porch that can be dressed up with some stone or brick. The front bedrooms feature box-out windows and the L-shaped kitchen has an island and pantry cabinet. Both master baths have a window, large vanity, and linen closet. The Xavier gives you plenty of choices and lets you be creative.